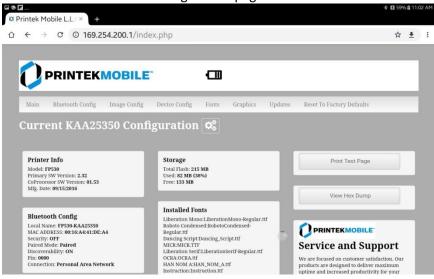

- 11. Open a web browser.
- 12. In the address bar type 169.254.200.1.
- 13. Tap GO.
- 14. You should be at the Configuration Login page.

## PRINTEK BLUETOOTH PAN MODE

| Printek Mobile L.L.( × + |                               | 🚸 🖪 59% 🛿 10:59 At |
|--------------------------|-------------------------------|--------------------|
| ∆ ← → C ③ 169.254.200.1  |                               | ☆ ≛ :              |
|                          |                               |                    |
|                          | FP530 Configuration Interface |                    |
|                          | Password                      |                    |
|                          | Login                         |                    |
|                          | English • Select              |                    |
|                          | www.printek.com               |                    |
|                          |                               |                    |
|                          |                               |                    |
|                          |                               |                    |
|                          |                               |                    |
|                          |                               |                    |
|                          |                               |                    |
|                          |                               |                    |
|                          |                               |                    |
|                          |                               |                    |

- 15. Enter the Password 0000(four zeros)
- 16. Tap Login
- 17. You should see the main configuration page.

- 18. Select the configuration menus you need to setup your printer.
- 19. Once the configuration is done close the web browser.
- 20. Go to the Bluetooth Settings on your table and un-pair from the printer.
- 21. Set the printer back to normal Bluetooth mode(see above) and re-pair to the printer.