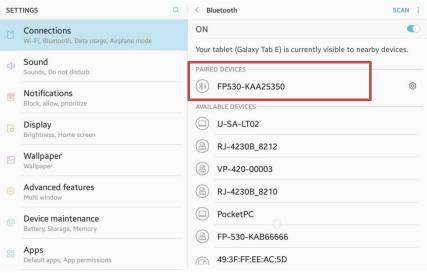

### CONFIGURING THE TABLET:

- 1. Go to Setting.
- 2. Select Connections.
- 3. Turn off Wi-Fi.
- 4. Select Bluetooth.
- 5. If you are currently paired to the printer un-pair it from the tablet.
- 6. Scan for Bluetooth devices.
- 7. The tablet should discover the printer.
  - a. The printer icon will look different from the normal icon.

## PRINTEK BLUETOOTH PAN MODE

- 8. Select the printer.
- 9. Pair the printer.

#### a. PIN is 0000(four zeros)